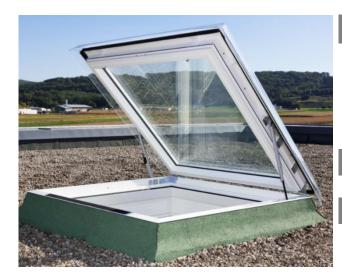

# VELUX Manual access and escape flat roof window CXP with dome cover ISD

## **Product description**

- Manually operated window for flat roofs
- Opening angle 60° for easy access to the roof
- · Wear-resistant, high quality white PVC frame
- Low energy insulating glass unit
- Protective dome
- Maintenance-free surfaces

# ( ) = Effective daylight area, $m^2$

Flat roof exit window CXP

- is a manually operated window
- features a large opening area in all sizes
- opening angle 60°
- provides easy access to the roof but no comfort ventilation
- provides same amount of daylight as other VELUX flat roof windows  $% \left( \frac{1}{2}\right) =\frac{1}{2}\left( \frac{1}{2}\right) ^{2}$
- integrates smoothly when installed together with other VELUX flat roof windows