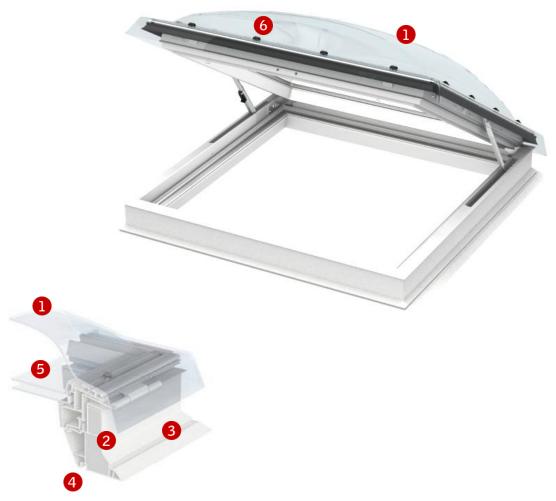

# Visible features

Note! Illustration shows VELUX INTEGRA® flat roof window CVP

- Dome 1
- provides significant rain noise reduction and excellent sound insulation
- protects the insulating glass unit
- acrylic or polycarbonate
- clear or opaque

- 2 Insulation
- frame filled with polystyrene for superb insulation
- 3 Frame
- PVC profiles provide a nice, smooth surface
- easy cleaning
- maintenance-free

## 4 Lining

 unique lining groove makes it easy to build an accurate lining and get a smooth finish

#### **Insulating glass** unit

- double-glazed
- inner laminated pane for personal safety

## 6 Dome fittings

• anchors make it easy to fit and secure the dome and to remove it for cleaning