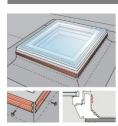

### Roof pitch

• Can be installed in roof pitches between 0° and 15°

## Accessories

Securing kit ZZZ 210 ensures a safe joint between frame and roofing material

Frame extension with flange ZCE 0015 makes installation in warm or sedum roof constructions possible – extends frame height from 150 mm to 310 mm