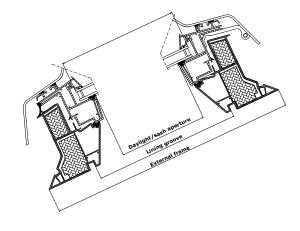

## Lining measurements

| Size   | W x H<br>mm |
|--------|-------------|
| 090120 | 859x1159    |
| 100100 | 959x959     |
| 120120 | 1159x1159   |

## **External frame** measurements

| Size   | W x H<br>mm |
|--------|-------------|
| 090120 | 1080x1380   |
| 100100 | 1180×1180   |
| 120120 | 1380x1380   |

## 4 Lining

 unique lining groove makes it easy to build an accurate lining and get a smooth finish