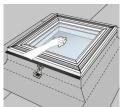

## **Product description**

- Manually operated window for flat roofs
- Opening angle 60° for easy access to the roof
- · Wear-resistant, high quality white PVC frame
- Low energy insulating glass unit
- Protective dome
- Maintenance-free surfaces

# Visible features

Note! Illustration shows VELUX INTEGRA® flat roof window CVP

- Dome 1
- provides significant rain noise reduction and excellent sound insulation
- protects the insulating glass unit
- acrylic or polycarbonate
- clear or opaque

- 2 Insulation
- frame filled with polystyrene for superb insulation
- 3 Frame
- PVC profiles provide a nice, smooth surface
- easy cleaning
- maintenance-free

## 4 Lining

 unique lining groove makes it easy to build an accurate lining and get a smooth finish

#### **Insulating glass** unit

- double-glazed
- inner laminated pane for personal safety

## 6 Dome fittings

• anchors make it easy to fit and secure the dome and to remove it for cleaning