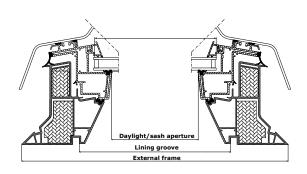

## Lining measurements

| Size   | W x H<br>mm |
|--------|-------------|
| 090120 | 859x1159    |
| 100100 | 959x959     |
| 120120 | 1159x1159   |

## **External frame** measurements

| Size   | W x H<br>mm |
|--------|-------------|
| 090120 | 1080x1380   |
| 100100 | 1180×1180   |
| 120120 | 1380x1380   |

## 4 Lining

 unique lining groove makes it easy to build an accurate lining and get a smooth finish